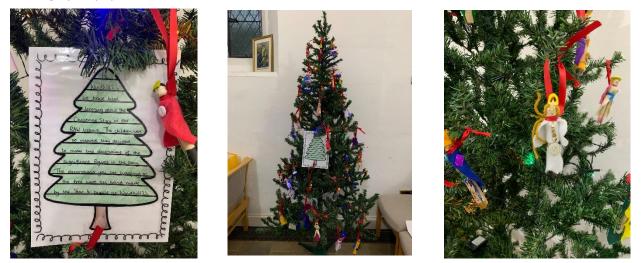

#### **Holy Trinity Church Celebration**

Here are some photos of the Windhill21 tree which is on display at the Holy Trinity Church. Both Shakespeare and Rowling have worked so hard on these amazing Christmas Story figures, so if you're walking by do pop in and have a look!